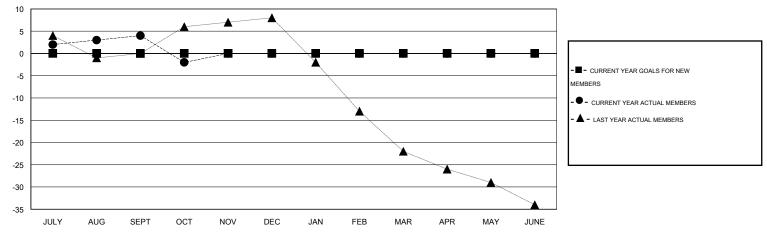

## GOALS AND ACTUAL MEMBERS CUMULATIVE

| DROPPED CLUBS: 0 | 7 CLUBS OF 26 ADDED 1 OR MORE | GENDER DISTRIBUTION                      |     |  |  |
|------------------|-------------------------------|------------------------------------------|-----|--|--|
|                  | NEW MEMBERS                   | MALE 491 (69.94%)<br>FEMALE 211 (30.06%) |     |  |  |
| DROPPED MEMBERS  |                               | FEMALE 211 (30.06%)                      |     |  |  |
| DECEASED 3       | CLICK HERE FOR HEALTH         | FAMILY UNIT MEMBERS                      | 119 |  |  |
| CLUB CANCELLED 0 | ASSESSMENT DATA               |                                          | 59  |  |  |
| OTHER 11         |                               | HEAD OF HOUSEHOLD                        |     |  |  |
| TOTAL 14         |                               | NON-HEAD OF HOUSEHOLD                    | 60  |  |  |